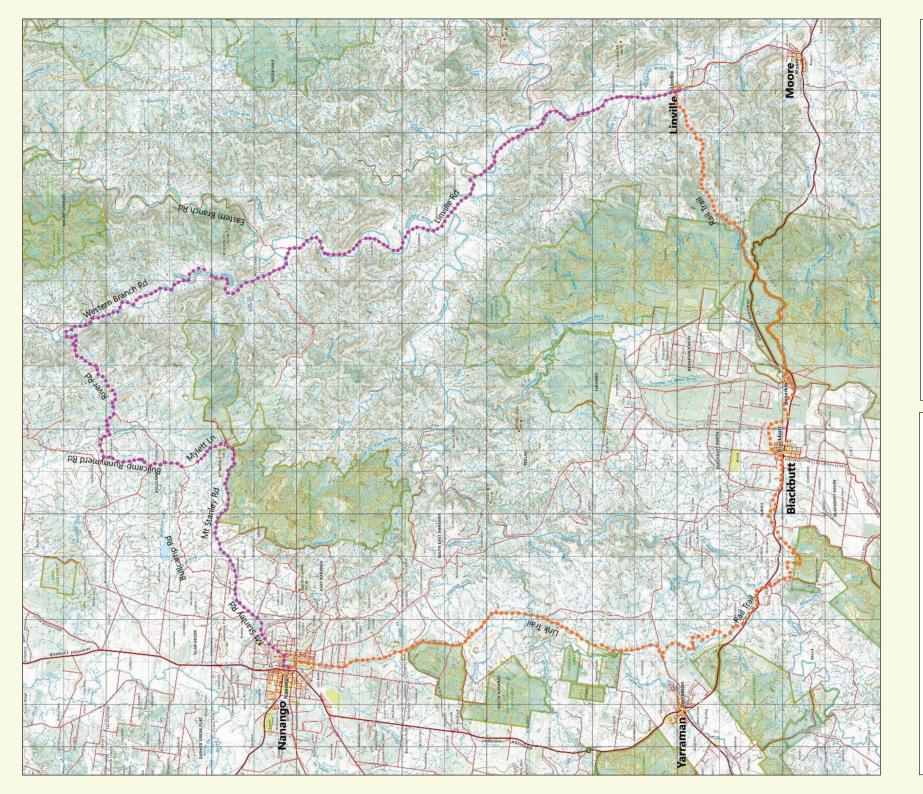

The 126 km Linville to Nanango Circuit Ride

follows the northern end of the Brisbane Valley Rail Trail from Linville to Yarraman (40 km) and then the southern end of the Link Trail to Nanango (21 km).

The Link Trail section is on quiet and mainly unsealed roads with a 2 km rough section. (See the Link Trail pamphlet for more detail). Expect some steeper gradients with some rougher sections than on the Rail Trail and ride within your comfort zone. You will be rewarded by the natural beauty and peace of the Eucalypt forests.

The return trip to Linville follows the first 15 km of the East Nanango Circuit Ride (NAN1) north east of Nanango to Bullcamp Rd and then River Rd before descending over 250m to the West Branch of the Brisbane River.

The final 36 km back to Linville crosses the river 27 times.

The hilliest section of this ride is the 16 kms from 9 km out of Nanango to the start of the descent

to the Upper Brisbane River but includes some of the best views and scenery of the ride.

The Linville to Nanango Circuit Ride can be ridden in 2 days either as a standalone ride or as an extension to the Brisbane Valley Rail Trail or the South Burnett Rail Trail.

The drive from Brisbane to Linville generally takes less than 2 hours so it is possible to ride the circuit over a weekend with a night's stopover in Nanango.