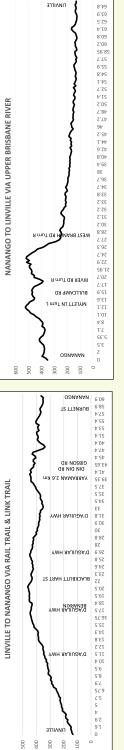

The final 36 km back to Linville crosses the river 27 times.

The hilliest section of this ride is the 16 kms from 9 km out of Nanango to the start of the descent

to the Upper Brisbane River but includes some of the best views and scenery of the ride.