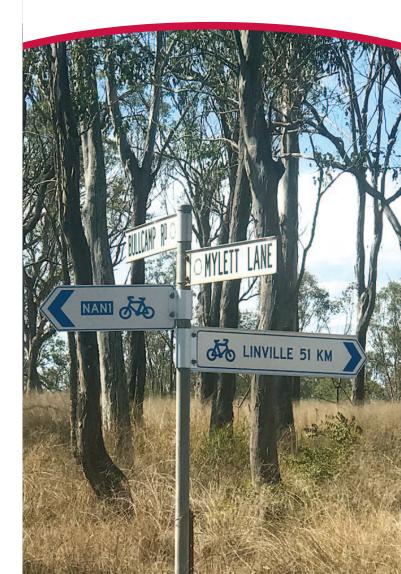

The return trip to Linville follows the first 15 km of the East Nanango Circuit Ride (NAN1) north east of Nanango to Bullcamp Rd and then River Rd before descending over 250m to the West Branch of the Brisbane River.

The final 36 km back to Linville crosses the river 27 times.

The hilliest section of this ride is the 16 kms from 9 km out of Nanango to the start of the descent

to the Upper Brisbane River but includes some of the best views and scenery of the ride.